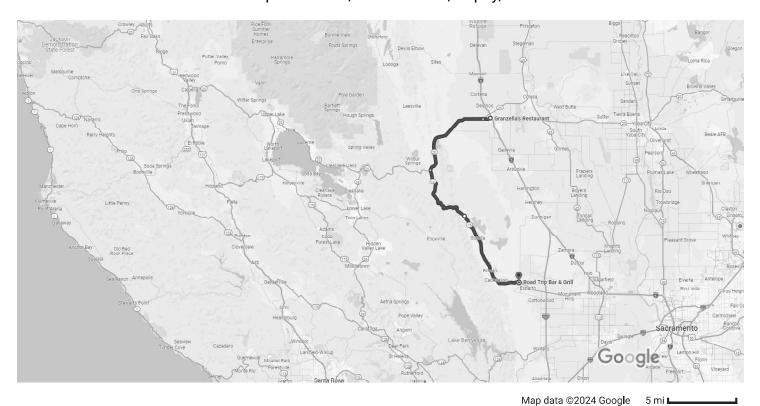

### Google Maps

Road Trip Bar & Grill, 24989 CA-16, Capay, CA Drive 68.0 miles, 1 hr 20 min 95607 to Orchard Creek Lodge, 965 Orchard Creek Ln, Lincoln, CA 95648

Map data ©2024 Google 10 mi **L** 

Road Trip Bar & Grill 24989 CA-16, Capay, CA 95607