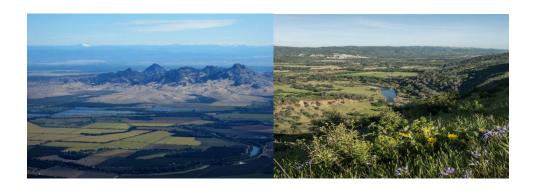

This tour will be in three segments, staying on the smaller roads as much as possible.

- First, we will head north from Orchard Creek through Nicolas, Mt. Vernon and through the Sutter Buttes, and stop at Granzella's in Williams for a break (1 hour 45 min).
- We will continue west on Hwy 20 and south through Capay Valley on Hwy 16 to the Road Trip Bar Grill for a lunch at 1 PM (1 hour)
- Finally, we will head home through Knights Landing and again through Nicolas (1 hour 23 min).

You should be home by about 4 PM.

We like to do this trip early in the year when the Almond Trees are blossoming and the rivers are flowing. But, yes, we will again be teasing the rain gods. If it is raining on March 22, we will postpone until April 5<sup>th</sup>.