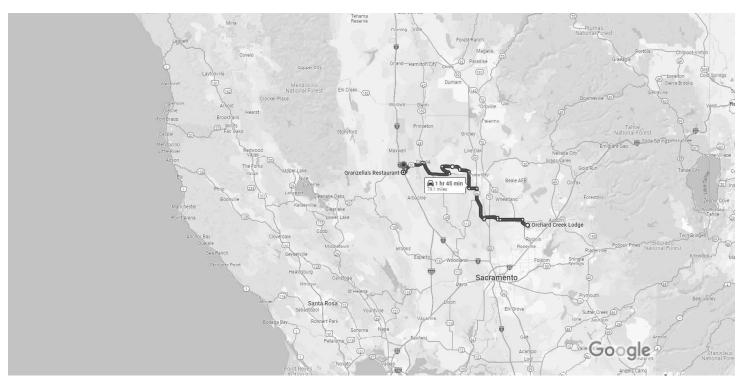

### Google Maps

Orchard Creek Lodge, 965 Orchard Creek Ln, Drive 79.1 miles, 1 hr 45 min Lincoln, CA 95648 to Granzella's Restaurant, 451 6th St, Williams, CA 95987

Map data ©2024 Google 10 mi **■** 

Orchard Creek Lodge 965 Orchard Creek Ln, Lincoln, CA 95648