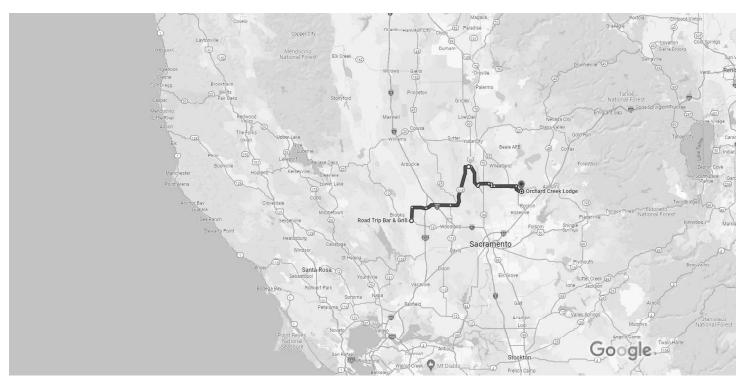

This tour will be in three segments, staying on the smaller roads as much as possible.

- First, we will head north from Orchard Creek through Nicolas, Mt. Vernon and through the Sutter Buttes, and stop at Granzella's in Williams for a break (1 hour 45 min).
- We will continue west on Hwy 20 and south through Capay Valley on Hwy 16 to the Road Trip Bar Grill for a lunch at 1 PM (1 hour)
- Finally, we will head home through Knights Landing and again through Nicolas (1 hour 23 min).